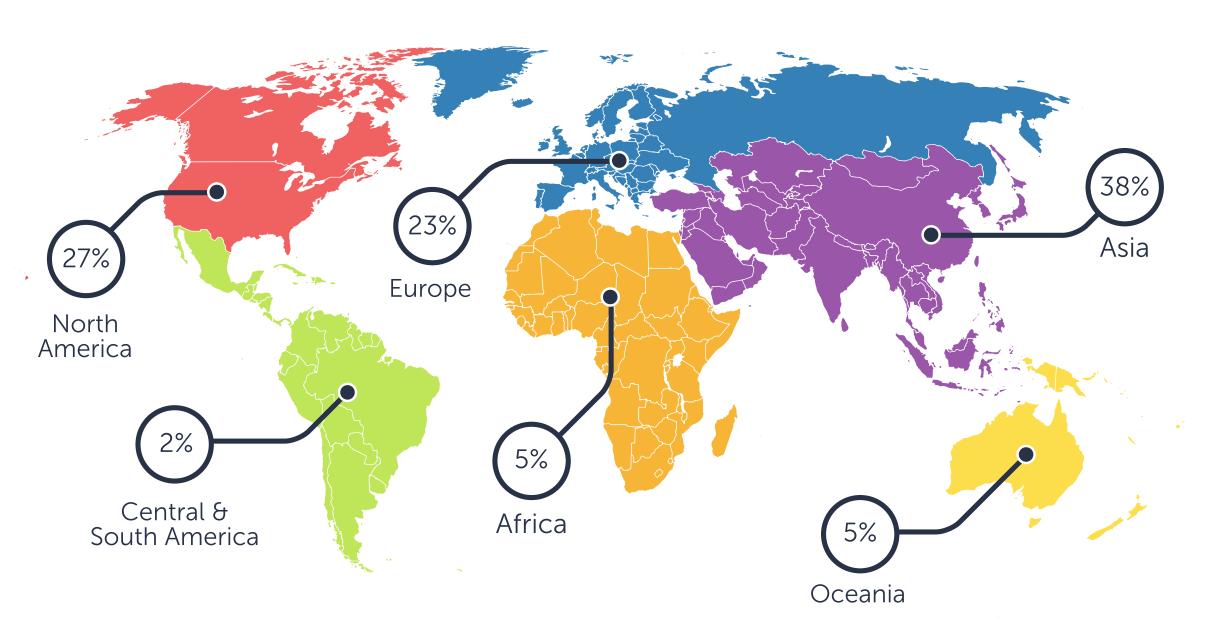

## Connect with our audience

## CONSTRUCTION AND BUILDING MATERIALS









## NEWSLETTER SUGGESTIONS

Related to construction and building materials

|          | NEWSLETTER                                   | SUBSCRIBERS *** | OCCURRENCE       |
|----------|----------------------------------------------|-----------------|------------------|
| 团        | Mechanical & Physical Properties Testing     | 57,138          | Monthly          |
|          | Rheology & Viscometry                        | 41,451          | Every two months |
|          | XRF & Elemental Analysis                     | 27,938          | Monthly          |
|          | Metals Analysis                              | 23,091          | Monthly          |
| <b>Z</b> | Construction and Building Materials Analysis | 6,850           | Monthly          |

\*\* As of November 1st 2024

<sup>\*\*</su