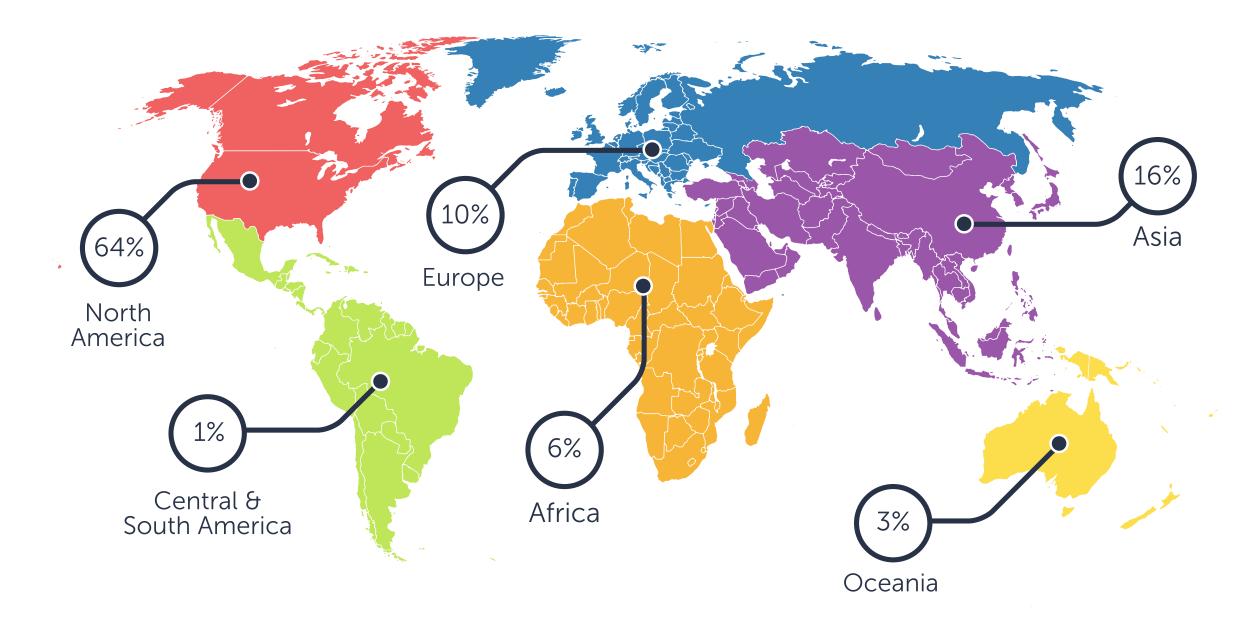

## Connect with our audience CANNABIS SCIENCE









## annua. -----1,407,340\* annual content visits



## **NEWSLETTER SUGGESTIONS** Related to cannabis science

| NEWSLETTER                               | SUBSCRIBERS *** | OCCURRENCE    |
|------------------------------------------|-----------------|---------------|
| Analytical Chemistry in Life<br>Sciences | 34,817          | Monthly       |
| Biochemistry                             | 16,577          | Every 2 weeks |
| Forensics & Toxicology                   | 29,471          | Every 6 weeks |
| Cannabis Testing & Analysis              | 6,896           | Monthly       |

\*\* As of November 1st 2024 \*\* Users opted in to email marketing \*\*\*Users subscribed to the newsletter