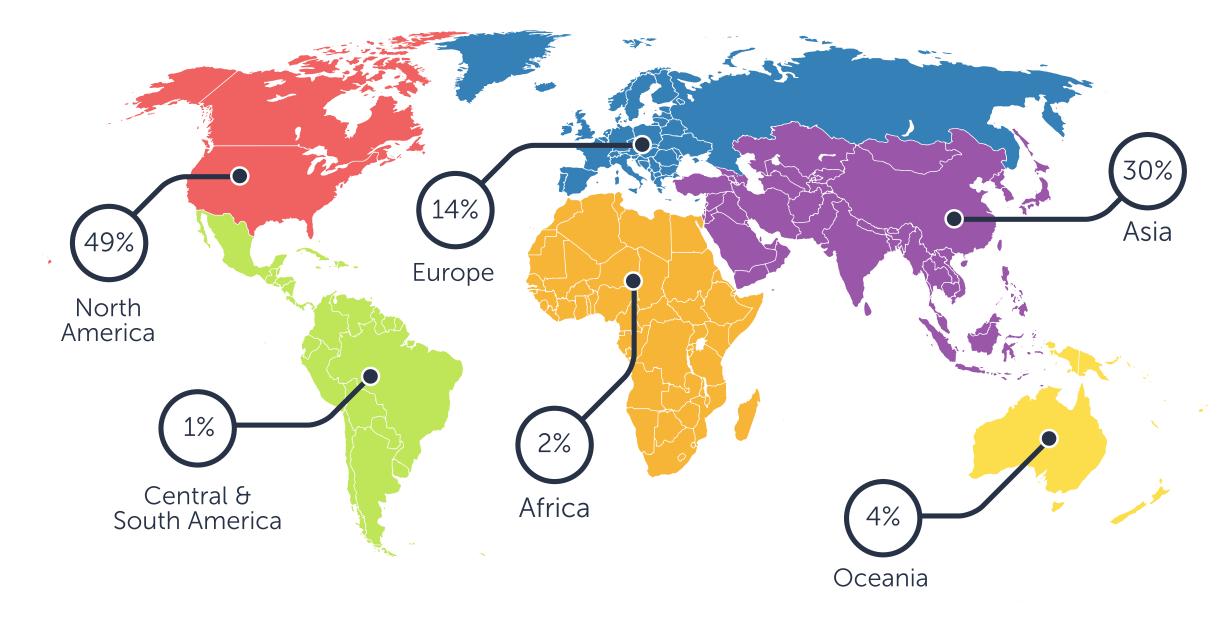

## Connect with our audience **CLINICAL RESEARCH**









## annuar contra 419,911\* annual content visits



## **NEWSLETTER SUGGESTIONS** Related to clinical research

|          | NEWSLETTER                   | SUBSCRIBERS *** | OCCURRENCE  |
|----------|------------------------------|-----------------|-------------|
| ß        | Medical Device               | 83,664          | Monthly     |
|          | Life Science Microscopy      | 13,957          | Monthly     |
| <b>Z</b> | Drug Discovery               | 36,864          | Monthly     |
|          | Clinical and Lab Diagnostics | 88,581          | Fortnightly |

\*\* As of November 1st 2024 \*\* Users opted in to email marketing \*\*\*Users subscribed to the newsletter