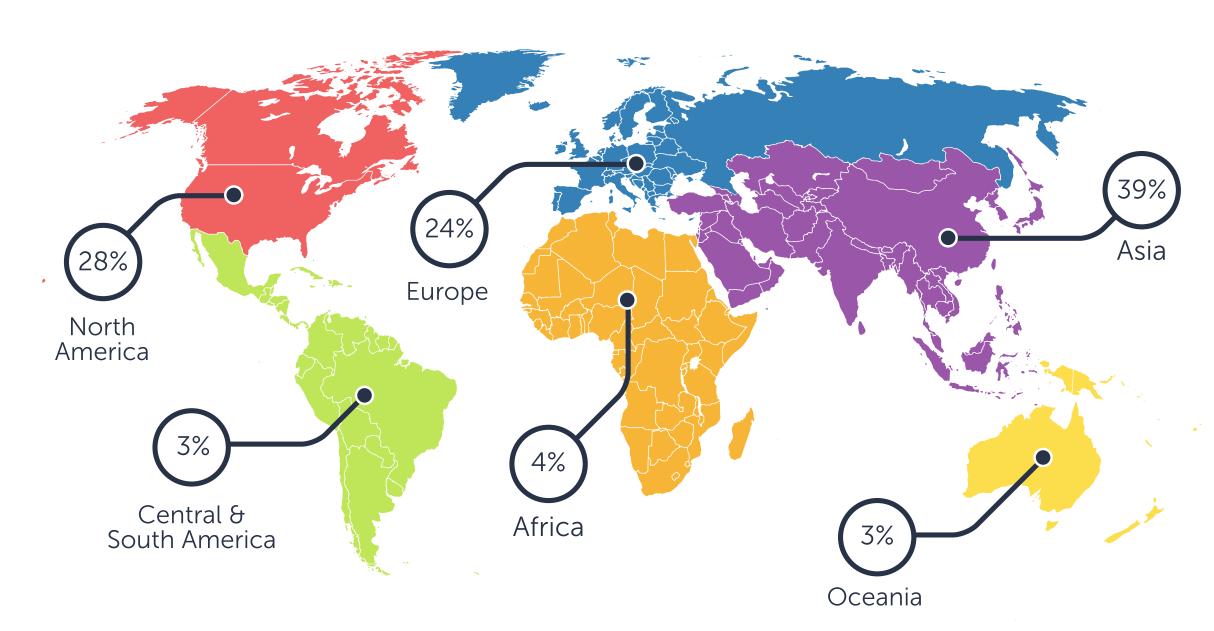

## Connect with our audience TRIBOLOGY





231,354\* annual content visits



annual leads generated

1,665\*



## **NEWSLETTER SUGGESTIONS**

Related to tribology

|          | NEWSLETTER                               | SUBSCRIBERS *** | OCCURRENCE |
|----------|------------------------------------------|-----------------|------------|
|          | Tribology                                | 5,182           | Monthly    |
| <b>Z</b> | Mechanical & Physical Properties Testing | 57,141          | Monthly    |
|          | Rheology & Viscometry                    | 41,457          | Monthly    |
| <b>Z</b> | Surface Metrology and Measurement        | 26,827          | Weekly     |
|          | XRF & Elemental Analysis                 | 27,940          | Monthly    |

\*\* As of November 1st 2024

<sup>\*\*</sup> Users opted in to email marketing \*\*\*Users subscribed to the newsletter