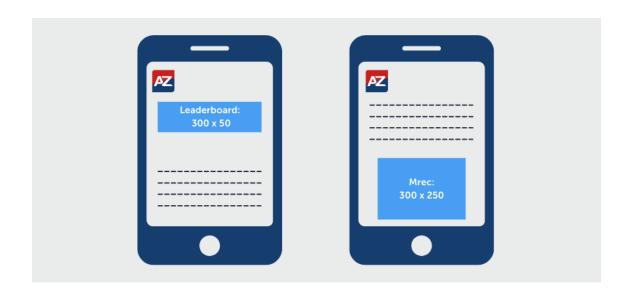

• Max image size: 150kb

• Media type: jpg, gif, png

For mobile the sizes are slightly different. For mobile, Mrec ads will appear in the article rather than on the right sidebar.

• Leaderboard: 300 x 50 pixels

• Mrec: 300 x 250 pixels

• Max image size: 150kb

Media type: jpg, gif, png