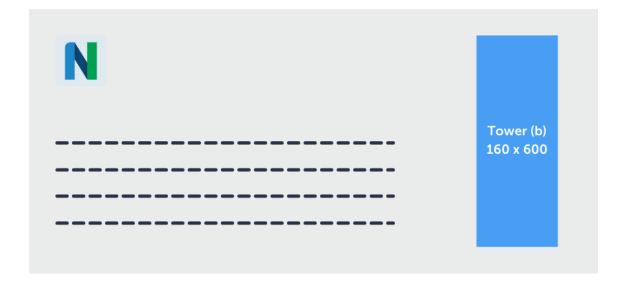

The other tower ad option below is similar to the one above (same height) and displays in the right sidebar of the page.

• Tower (b): 160 x 600 pixels

• Max image size: 150kb

• Media type: jpg, gif, png

We can also manage tags from advertising systems, like Google Campaign Manager.