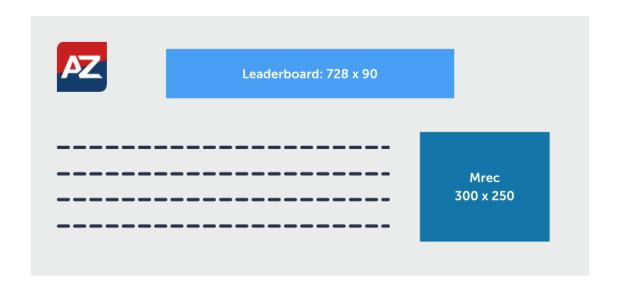

## **DISPLAY AD SPECIFICATIONS**

On desktop your leaderboard ad will appear at the top of the page and your Mrec ad will appear in the right sidebar.

• Leaderboard: 728 x 90 pixels

• Mrec: 300 x 250 pixels

• Max image size: 150kb

• Media type: jpg, gif, png

For mobile the sizes are slightly different. For mobile, Mrec ads will appear in the article rather than on the right sidebar.

• Leaderboard: 300 x 50 pixels