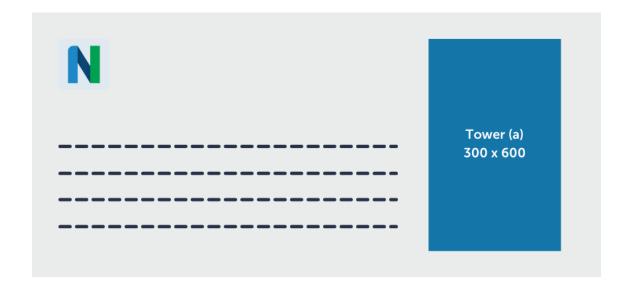

## **TOWER ADS**

The half-page tower ad below is the largest display ad option and displays in the right sidebar of the page.

• Tower (a): 300 x 600 pixels

Max image size: 150kb

• Media type: jpg, gif, png